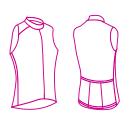

#### WIND VESTS (GILETS)

Our range of Wind Vests are one of the most useful items of cycling kit. The front is made of lightweight windproof fabric. Three rear pockets for added storage complete the features of this lightweight but effective wind vest, plus it can be folded and stored in your jersey pocket as the day warms up.

SIZE RANGE 2XS, XS, S, M, L, XL, 2XL, 3XL, 4XL

STYLE UNISEX