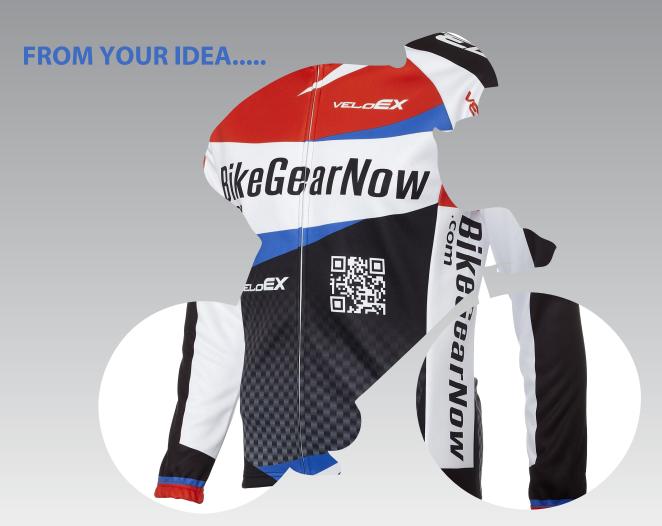

.....TO YOUR KIT

## **Easy 6 Step Process**

TO CREATE YOUR UNIQUE CYCLE KIT at www.bikegearnow.com

JERSEYS KNICKS WIND VESTS JACKETS ARM WARMERS ACCESSORIES