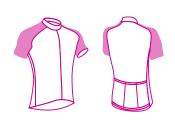

#### **SHORT SLEEVE JERSEYS**

Each Event Fit Jersey is crafted from nine individual panels of high-wicking, fully-printable fabric that is fade-free and long-lasting. These quick-drying jerseys are perfect for regular wear and allow generous room for a comfortable fit. Three generous rear pockets for plenty of storage and a full-length hidden zip complete this quality cycling jersey, making it the choice for many cycling activities. Each jersey incorporates the same high quality finish of our Race Range with less expensive fabrics

SIZE RANGE 2XS, XS, S, M, L, XL, 2XL, 3XL, 4XL

STYLE UNISEX