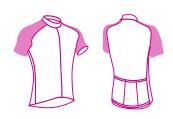

#### **SHORT SLEEVE JERSEYS**

Each Event Fit Jersey is crafted from nine individual panels of high-wicking, fully-printable fabric that is fade-free and long-lasting. These quick-drying jerseys are perfect for regular wear and allow generous room for a comfortable fit. Three generous rear pockets for plenty of storage and a full-length hidden zip complete this quality cycling jersey, making it the choice for many cycling activities. Each jersey incorporates the same high quality finish of our Race Range with less expensive fabrics

SIZE RANGE 2XS, XS, S, M, L, XL, 2XL, 3XL, 4XL

STYLE UNISEX