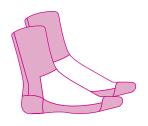

#### **CYCLING SOCKS**

Australian made quality Cycling Socks with Coolmax, for greater comfort when cycling. Can be made to desired length with Minimum Order Quantity 80 pairs in different sizes. Typical order is 20% 13-3, 60% 2-8 and 20% 7-11. The nature of socks means simple designs work well. Complex designs are unsuitable. Please enquire.

SIZE RANGE 13-3, 2-8, 7-11, 10-14 Min Qty 80 prs mixed

STYLE UNISEX