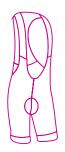

#### **BIB KNICKS**

Event Fit Bib Knicks are crafted from a mixture of elastane and polyester (commonly referred to as Lycra) to allow for ample stretch and the ability to return to it's original shape. Multiple individual panels make up each garment in fully-printable fabric that is fade-free and long-lasting. Being quick-drying and wrinkle-free, they are an ideal aid to your cycling enjoyment, incorporating an extremly comfortable integrated pad and internal leg grippers to keep the knicks in an ideal cycling position

SIZE RANGE 2XS, XS, S, M, L, XL, 2XL, 3XL, 4XL

STYLE MEN'S, WOMEN'S