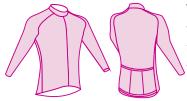

#### LONG SLEEVE JACKET-LIGHT FLEECE

The ightweight Long Sleeve Jacket is ideal for for cool winter conditions. Longer drying time due to heavier fabric, but great to stay warm when riding in cold weather or to keep the chill out post-event make this a great choice.

SIZE RANGE 2XS, XS, S, M, L, XL, 2XL, 3XL, 4XL

STYLE MEN'S, WOMEN'S