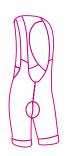

#### **BIB KNICKS**

Event Fit Bib Knicks are crafted from a mixture of elastane and polyester (commonly referred to as Lycra) to allow for ample stretch and the ability to return to it's original shape. Multiple individual panels make up each garment in fully-printable fabric that is fade-free and long-lasting. Being quick-drying and wrinkle-free, they are an ideal aid to your cycling enjoyment, incorporating an extremly comfortable integrated pad and internal leg grippers to keep the knicks in an ideal cycling position

SIZE RANGE 2XS, XS, S, M, L, XL, 2XL, 3XL, 4XL

STYLE MEN'S, WOMEN'S