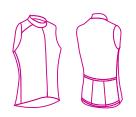

#### WIND VESTS (GILETS)

Our range of Wind Vests are one of the most useful items of cycling kit. The front is made of lightweight windproof fabric. Three rear pockets for added storage complete the features of this lightweight but effective wind vest, plus it can be folded and stored in your jersey pocket as the day warms up.

SIZE RANGE 2XS, XS, S, M, L, XL, 2XL, 3XL, 4XL

STYLE UNISEX