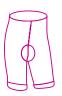

#### **KNICKS**

Event Fit Knicks are crafted from a mixture of elastane and polyester (commonly referred to as Lycra) to allow for ample stretch and the ability to return to it's original shape. Seven individual panels make up each garment in fully-printable fabric that is fade-free and long-lasting. Being quick-drying and wrinkle-free, they are an ideal aid to your cycling enjoyment, incorporating an extremly comfortable integrated pad and internal leg grippers to keep the knicks in an ideal cycling position

SIZE RANGE 2XS, XS, S, M, L, XL, 2XL, 3XL, 4XL

STYLE MEN'S, WOMEN'S