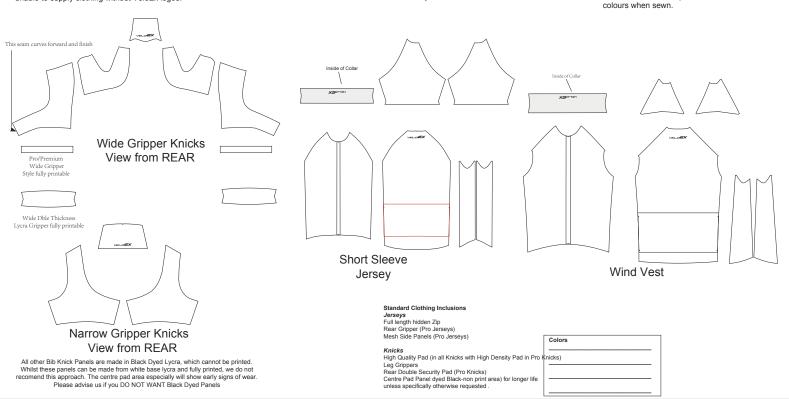

#### **KNICKS**

Event Fit Knicks are crafted from a mixture of elastane and polyester (commonly referred to as Lycra) to allow for ample stretch and the ability to return to it's original shape. Seven individual panels make up each garment in fully-printable fabric that is fade-free and long-lasting. Being quick-drying and wrinkle-free, they are an ideal aid to your cycling enjoyment, incorporating an extremly comfortable integrated pad and internal leg grippers to keep the knicks in an ideal cycling position

#### **BIB KNICKS**

Event Fit Bib Knicks are crafted from a mixture of elastane and polyester (commonly referred to as Lycra) to allow for ample stretch and the ability to return to it's original shape. Multiple individual panels make up each garment in fully-printable fabric that is fade-free and long-lasting. Being quick-drying and wrinkle-free, they are an ideal aid to your cycling enjoyment, incorporating an extremly comfortable integrated pad and internal leg grippers to keep the knicks in an ideal cycling position

#### WIND VESTS (GILETS)

Our range of Wind Vests are one of the most useful items of cycling kit. The front is made of lightweight windproof fabric. Three rear pockets for added storage complete the features of this lightweight but effective wind vest, plus it can be folded and stored in your jersey pocket as the day warms up.

#### SHORT SLEEVE JERSEY

Short Sleeve Race Fit Jersey with three rear pockets and rear silicone gripper. The fabric is high-wicking microfiber for comfort and breathability, with mesh side panels for additional air-flow. Lycra sleeves and full-length zips are standard and Jersey is fully-printable.

#### **KNICKS**

Race Fit Knicks are crafted from a heavier elastene and polyester to allow for ample stretch but increased pressure. Seven individual panels make up each garment in fully-printable fabric that is fade-free and long-lasting. Being quick-dry and wrinkle-free, they are an ideal aid to cycling enjoyment, adding our premier pad and wide power leg grippers plus double thickness rear privacy panel

#### **BIB KNICKS**

Race Fit Bib Knicks are crafted to the same high standards as Race fit standard knicks, are higher cut at the waist and incorporate shoulder straps which are increasingly common. These are the most popular knicks chosen for competition and are constructed from nine individual panels, including shoulder straps, combined with our premium pad and wide power leg grippers

#### **SHORT SLEEVE JERSEY**

Short sleeve Race fit Jersey with three rear pockets and rear silicone gripper. The fabric is high-wicking microfiber for comfort and breathability, with mesh side panels for additional air-flow. Lycra sleeves and full-length zips are standard and Jersey is fully-printable.